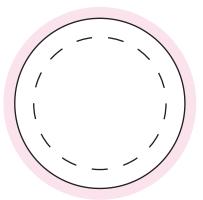

### **NOTES**

Sticker Size: 45mm DBleed: 3mm (51mm D)

– – Safe Print Area: 35mm D

When artwork is printed,

there can be movement of up to 3mm