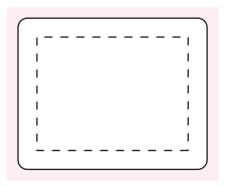

### **NOTES**

Sticke Size: 50mmW x 40mmH

Bleed: 3mm (56mmW x 46mmH)

- - - Safe Print Area: 40mmW x 30mmH

Image Impression Only NOT to Scale